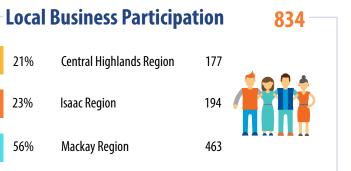

## Approved Work Opportunities 3,458 13% Central Highlands Region 458 49% Isaac Region 1,684 38% Mackay Region 1,316

Since Commencement (2012): Approved Spend \$261,272,818 | Average Payment Days 13.5 | Approved Work Opportunities 21,872