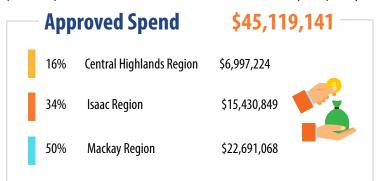

## Approved Work Opportunities 3,458 13% Central Highlands Region 458 49% Isaac Region 1,684 38% Mackay Region 1,316

Since Commencement (2012): Approved Spend \$261,272,818 | Average Payment Days 13.5 | Approved Work Opportunities 21,872