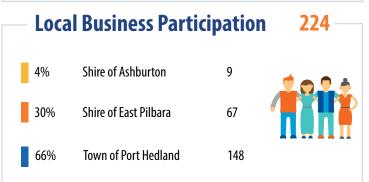

# Approved Work Opportunities 264 1% Shire of Ashburton 4 38% Shire of East Pilbara 100 61% Town of Port Hedland 160

Since Commencement (2017): Approved Spend \$7,615,806 | Average Payment Days 14.6 | Approved Work Opportunities 445